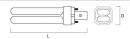

| 10                                                                                                        |
| Product Voltage (V)             | 220                                                                                                       |
| Dimmable                        | No                                                                                                        |
| Average life (Nominal) (h)      | 12000                                                                                                     |
| Product EAN number              | 5410288259048                                                                                             |

## PHOTOMETRY





Lynx D *Lynx-D Superia 10W/827 G24d-1 SLV* 0025904

## **TECHNICAL DRAWINGS**