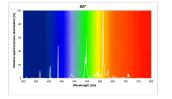

|
| Wattage (W)                     | 10                                                                                                        |
| Product Voltage (V)             | 220                                                                                                       |
| Dimmable                        | No                                                                                                        |
| Average life (Nominal) (h)      | 12000                                                                                                     |
| Product EAN number              | 5410288259048                                                                                             |

## PHOTOMETRY





Lynx D *Lynx-D Superia 10W/827 G24d-1 SLV* 0025904

## **TECHNICAL DRAWINGS**