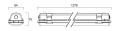

|
| Total power consumption (W)     | 26                                       |
| Electrical protection           | Class I                                  |
| Control gear type               | LED driver constant current              |
| Dimmable                        | No                                       |
| Housing colour                  | Grey                                     |
| IP rating                       | IP65                                     |
| IK rating                       | IK08                                     |
| Product EAN number              | 5410288486932                            |

#### **PHOTOMETRY**



# Sylproof Superia LED G3 fixed output SYLPROOF SUPERIA LED G3 1200mm Single 4K 0048693





### **TECHNICAL DRAWINGS**