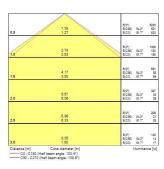

roup      | RG0                                      |
| Total power consumption (W)     | 26                                       |
| Electrical protection           | Class I                                  |
| Control gear type               | LED driver constant current              |
| Dimmable                        | No                                       |
| Housing colour                  | Grey                                     |
| IP rating                       | IP65                                     |
| IK rating                       | IK08                                     |
| Product EAN number              | 5410288486932                            |

#### **PHOTOMETRY**



# Sylproof Superia LED G3 fixed output SYLPROOF SUPERIA LED G3 1200mm Single 4K 0048693





### **TECHNICAL DRAWINGS**