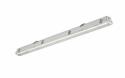

#### **Product features**

Sylproof Superia, integrated LED weatherproof luminaire, with UV stabilized flat diffuser and linear prisms designed to achieve uniform lit appearance, optimise light output and to reduce glare, stainless steel diffuser clips and fixing brackets for surface and wall mounting. Polycarbonate housing, Polycarbonate diffuser, Non dimmable, 4000K, CRI80, 3900 lm, 26 W, 150 lm/W, nominal average life (h):50000, energy class: A++ A+ A Class I,IK08, IP65.

#### PRODUCT OVERVIEW

| Product name                    | SYLPROOF SUPERIA LED G3 1200mm Single 4K |
|---------------------------------|------------------------------------------|
| Technology                      | LED                                      |
| Housing                         | PC Polycarbonate                         |
| Mount                           | Ceiling surface mounting                 |
| General application             | Logistics & Industry                     |
| ETIM Class                      | EC000109                                 |
| Warranty                        | 5 years                                  |
| Fixture luminous flux (Im)      | 3900                                     |
| Luminaire efficacy (lm/W)       | 150                                      |
| Colour temperature (K)          | 4000                                     |
| Light colour                    | Neutral White                            |
| CRI (Ra)                        | 80                                       |
| Colour Variation Initial (SDCM) | SDCM3                                    |
| Beam Angle (°)                  | 100                                      |
| Photobiological Risk Group      | RG0                                      |
| Total power consumption (W)     | 26                                       |
| Electrical protection           | Class I                                  |
| Control gear type               | LED driver constant current              |
| Dimmable                        | No                                       |
| Housing colour                  | Grey                                     |
| IP rating                       | IP65                                     |
| IK rating                       | IK08                                     |
| Product EAN number              | 5410288486932                            |