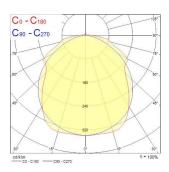

up      | RG0                                      |
| Total power consumption (W)     | 26                                       |
| Electrical protection           | Class I                                  |
| Control gear type               | LED driver constant current              |
| Dimmable                        | No                                       |
| Housing colour                  | Grey                                     |
| IP rating                       | IP65                                     |
| IK rating                       | IK08                                     |
| Product EAN number              | 5410288486932                            |

#### **PHOTOMETRY**



# Sylproof Superia LED G3 fixed output SYLPROOF SUPERIA LED G3 1200mm Single 4K 0048693





### **TECHNICAL DRAWINGS**