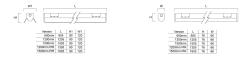

ol gear mounting           | Built-in                                       |
| Dimmable                        | No                                             |
| LED Flickering Rate             | Ultra low (5% or less)                         |
| Housing colour                  | RAL 9016 - Traffic white / Bezel               |
| IP rating                       | IP20                                           |
| IK rating                       | IK07                                           |
| Product EAN number              | 5410288452197                                  |
|                                 |                                                |



# SylBatten LED - PIR SYLBATTEN LED 1505MM 8000LM 4000K EB (TP3) PIR 0045219

### PHOTOMETRY



### **TECHNICAL DRAWINGS**