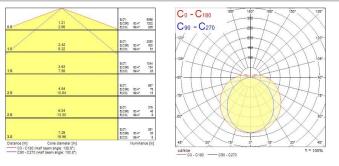

### PHOTOMETRY

#### **Product features**

LED batten, T8 replacement, ease of installation through 2 part push-in design of the housing (safety cable included), through wiring capability (TP3 = 3 core), sheet steel, 8348LM, 79W, 106lm/W, 4000K, drive current: 450mA, CRI 80, 138° wide beam angle, electronic driver (non dimmable), with integrated PIR sensor, IP20, IK07, 50,000 hrs (L70), (LxWxH) 1505x66x76mm, 5 step MacAdam ellipse, 3.7kg, white RAL9016, Class 1, 220-240V, energy class: A++, A+, A.