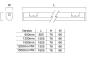

gear mounting           | Built-in                                       |
| Dimmable                        | No                                             |
| LED Flickering Rate             | Ultra low (5% or less)                         |
| Housing colour                  | RAL 9016 - Traffic white / Bezel               |
| IP rating                       | IP20                                           |
| IK rating                       | IK07                                           |
| Product EAN number              | 5410288452197                                  |
|                                 |                                                |



# SylBatten LED - PIR SYLBATTEN LED 1505MM 8000LM 4000K EB (TP3) PIR 0045219

### PHOTOMETRY



### **TECHNICAL DRAWINGS**