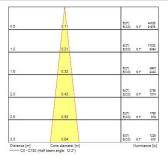

|
| Electrical protection       | Class II                                             |
| Control gear type           | Electronic ballast                                   |
| Minimum dimming level (%)   | 95                                                   |
| Housing colour              | Black                                                |
| IP rating                   | IP20                                                 |
| IK rating                   | IK02                                                 |
| Product EAN number          | 5025768596362                                        |
|                             |                                                      |



## Beacon LED BEACON 93CRI 4K NARROW BEAM L3 ON-BOARD DIM BLACK 2059636

#### PHOTOMETRY





### **TECHNICAL DRAWINGS**