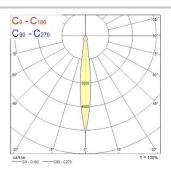

|
| Electrical protection       | Class II                                             |
| Control gear type           | Electronic ballast                                   |
| Minimum dimming level (%)   | 95                                                   |
| Housing colour              | Black                                                |
| IP rating                   | IP20                                                 |
| IK rating                   | IK02                                                 |
| Product EAN number          | 5025768596362                                        |
|                             |                                                      |



## Beacon LED BEACON 93CRI 4K NARROW BEAM L3 ON-BOARD DIM BLACK 2059636

#### PHOTOMETRY





### **TECHNICAL DRAWINGS**