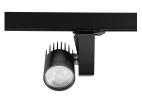

#### **Product features**

Integrated LED spotlight, black RAL 9005, compact and minimalist design, ideal for retail, display, museum and gallery applications, die-cast aluminium body, passive cooling heatsink, beam angle: 12° narrow beam, optics: Fresnel lens for controlled beam, colour temperature: 4000K neutral white, total system power: 21W, total fixture output: 1669lm, luminaire efficacy: 79lm/W, LOR: 100%, colour rendering: Ra 93 typical, LED Chromacity: 3 step MacAdam ellipse, lifetime: >72,000 hours at L80B50, energy class: A++, A+, A, IR/UV free light source without heat radiation, operating voltage: 220-240V / 50-60Hz, drive current: 500mA, electronic driver, dimmable via on-board potentiometer, power factor: 0.9 electrical protection: CLASS II, 3-circuit track adaptor, suitable for Concord Lytespan 3 track, ingress protection rating: IP20, suitable for internal environment only, horizontal rotation: 355°, vertical tilt: 90°, dimensions: Ø80x130x190mm, weight: 0.96kg.