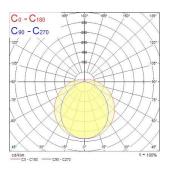

DCM)   | 3                                    |
| Photobiological Risk Group  | RG0                                  |
| Total power consumption (W) | 48                                   |
| Electrical protection       | Class I                              |
| Control gear type           | Electronic ballast                   |
| Dimmable                    | No                                   |
| Housing colour              | Transparent                          |
| IP rating                   | IP66                                 |
| IK rating                   | IK06                                 |
| Product EAN number          | 5410288476155                        |

#### **PHOTOMETRY**



## Sylproof Tubular LED - Microwave sensor Sylproof Tubular LED 2X1500 EB MW NW 0047615





### **TECHNICAL DRAWINGS**