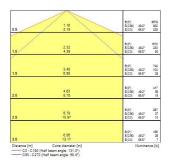

M)   | 3                                    |
| Photobiological Risk Group  | RG0                                  |
| Total power consumption (W) | 48                                   |
| Electrical protection       | Class I                              |
| Control gear type           | Electronic ballast                   |
| Dimmable                    | No                                   |
| Housing colour              | Transparent                          |
| IP rating                   | IP66                                 |
| IK rating                   | IK06                                 |
| Product EAN number          | 5410288476155                        |

#### **PHOTOMETRY**



## Sylproof Tubular LED - Microwave sensor Sylproof Tubular LED 2X1500 EB MW NW 0047615





### **TECHNICAL DRAWINGS**