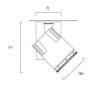

#### **Product features**

Integrated LED spotlight, black RAL 9005, unique helix mechanism for adjusting beam angle from a 10° spot to a 65° flood, compact and minimalist design, ideal for museum, gallery and high-end retail applications, die-cast aluminium body, passive cooling heatsink, beam angle: 10° spot to 65° flood, optics: diffuse lens, colour temperature: 3000K warm white, total system power: 29W, total fixture output: 837lm, LOR: 100%, colour rendering: Ra 97 typical, LED Chromacity: 3 step MacAdam ellipse, lifetime: 50,000 hours at 70% of the original output (L70), energy class: A++, A+, A, IR/UV free light source without heat radiation, operating voltage: 220-240V / 50-60Hz, electronic driver, trailing edge dimmable, electrical protection: CLASS I, surface mounting plate, ingress protection rating: IP20, suitable for internal environment only, horizontal rotation: 355°, vertical tilt: 90°, lockable positioning using Allen key, dimensions: Ø79x167x85mm, weight: 1.2kg.

## **TECHNICAL DRAWINGS**