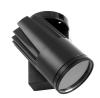

#### **Product features**

Integrated LED spotlight, black RAL 9005, unique helix mechanism for adjusting beam angle from a 10° spot to a 65° flood, compact and minimalist design, ideal for museum, gallery and high-end retail applications, die-cast aluminium body, passive cooling heatsink, beam angle: 10° spot to 65° flood, optics: diffuse lens, colour temperature: 3000K warm white, total system power: 29W, total fixture output: 837lm, LOR: 100%, colour rendering: Ra 97 typical, LED Chromacity: 3 step MacAdam ellipse, lifetime: 50,000 hours at 70% of the original output (L70), energy class: A++, A+, A, IR/UV free light source without heat radiation, operating voltage: 220-240V / 50-60Hz, electronic driver, trailing edge dimmable, electrical protection: CLASS I, surface mounting plate, ingress protection rating: IP20, suitable for internal environment only, horizontal rotation: 355°, vertical tilt: 90°, lockable positioning using Allen key, dimensions: Ø79x167x85mm, weight: 1.2kg.