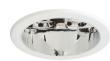

#### **Product features**

Circular LED downlight with up to 114lm/W efficacy and 2,400 luminaire lumen output. Innovative easy installation system allows for a rapid, single point installation. For 150mm cut outs. IP44 or UGR<19 compliant with additional accessories. 3 hour emergency and surface mounted versions available. Plus3 version includes Wieland GST connector.

### PRODUCT OVERVIEW

| Product name                | Insaver LED II 150 High Output NW EB E3 |
|-----------------------------|-----------------------------------------|
| Technology                  | LED                                     |
| Housing                     | AGC (advanced graphite composite)       |
| Mount                       | Ceiling recessed mounting               |
| Environment                 | Internal                                |
| General application         | Office                                  |
| ETIM Class                  | EC001744                                |
| Warranty                    | 5 years                                 |
| Fixture luminous flux (lm)  | 2400                                    |
| Luminaire efficacy (lm/W)   | 109                                     |
| LOR (%)                     | 100                                     |
| Colour temperature (K)      | 4000                                    |
| CRI (Ra)                    | 80                                      |
| Colour Consistency (SDCM)   | 3                                       |
| Beam Angle (°)              | 76                                      |
| Glare control               | < 19                                    |
| Photobiological Risk Group  | RG1                                     |
| Total power consumption (W) | 22                                      |
| Electrical protection       | Class II                                |
| Control gear type           | Electronic ballast                      |
| Dimmable                    | No                                      |
| Housing colour              | White                                   |
| IP rating                   | IP23                                    |
| IK rating                   | IK02                                    |
| Product EAN number          | 8711971981237                           |
|                             |                                         |