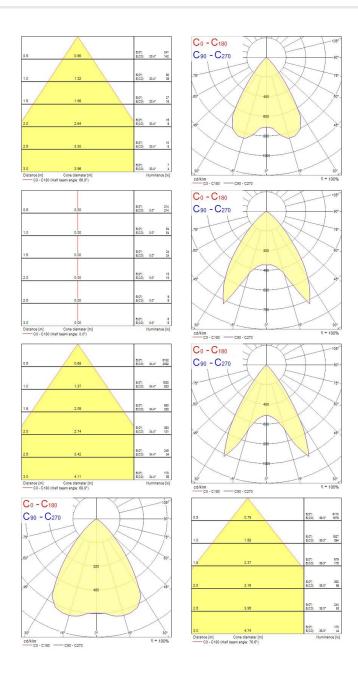

1                                     |
| Total power consumption (W) | 22                                      |
| Electrical protection       | Class II                                |
| Control gear type           | Electronic ballast                      |
| Dimmable                    | No                                      |
| Housing colour              | White                                   |
| IP rating                   | IP23                                    |
| IK rating                   | IK02                                    |
| Product EAN number          | 8711971981237                           |
|                             |                                         |

#### **PHOTOMETRY**



# Insaver LED II 150 Insaver LED II 150 High Output NW EB E3 3098123



#### **TECHNICAL DRAWINGS**