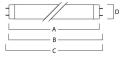

)                     | 58.00                                                                                                     |
| Product Voltage (V)             | 110                                                                                                       |
| Dimmable                        | Yes                                                                                                       |
| Average life (Nominal) (h)      | 20000                                                                                                     |
| Product EAN number              | 5410288015316                                                                                             |

#### **PHOTOMETRY**





T8 Luxline Plus *F58W/T8/830* 0001531

## **TECHNICAL DRAWINGS**