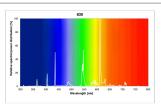

|
| Wattage (W)                     | 58.00                                                                                                     |
| Product Voltage (V)             | 110                                                                                                       |
| Dimmable                        | Yes                                                                                                       |
| Average life (Nominal) (h)      | 20000                                                                                                     |
| Product EAN number              | 5410288015316                                                                                             |

#### **PHOTOMETRY**





T8 Luxline Plus *F58W/T8/830* 0001531

## **TECHNICAL DRAWINGS**