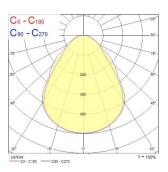

| Class II                                  |
| Control gear type               | LED driver constant current               |
| Dimmable                        | No                                        |
| LED Flickering Rate             | Ultra low (5% or less)                    |
| Housing colour                  | RAL 9003 - Signal white                   |
| IP rating                       | IP40/20                                   |
| IK rating                       | IK03                                      |
| Product EAN number              | 5410288421841                             |
|                                 |                                           |

#### **PHOTOMETRY**



# START Panel UGR19 600x600 START Panel UGR19 600x600 3600Lm 840 LILO 0042184





### **TECHNICAL DRAWINGS**