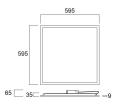

|
| Control gear type               | LED driver constant current               |
| Dimmable                        | No                                        |
| LED Flickering Rate             | Ultra low (5% or less)                    |
| Housing colour                  | RAL 9003 - Signal white                   |
| IP rating                       | IP40/20                                   |
| IK rating                       | IK03                                      |
| Product EAN number              | 5410288421841                             |
|                                 |                                           |

#### **PHOTOMETRY**



# START Panel UGR19 600x600 START Panel UGR19 600x600 3600Lm 840 LILO 0042184





### **TECHNICAL DRAWINGS**