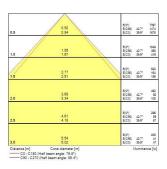

| Class II                                  |
| Control gear type               | LED driver constant current               |
| Dimmable                        | No                                        |
| LED Flickering Rate             | Ultra low (5% or less)                    |
| Housing colour                  | RAL 9003 - Signal white                   |
| IP rating                       | IP40/20                                   |
| IK rating                       | IK03                                      |
| Product EAN number              | 5410288421841                             |
|                                 |                                           |

#### **PHOTOMETRY**



# START Panel UGR19 600x600 START Panel UGR19 600x600 3600Lm 840 LILO 0042184





### **TECHNICAL DRAWINGS**