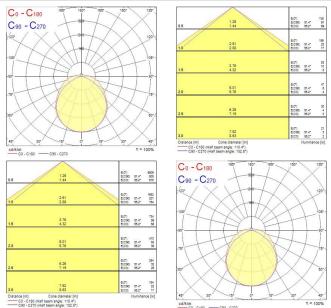

|
| Minimum dimming level (%)      | 99                                                           |
| LED Flickering Rate            | Ultra low (5% or less)                                       |
| Housing colour                 | White                                                        |
| IP rating                      | IP44                                                         |
| IK rating                      | IK08                                                         |
| Product EAN number             | 5410288448794                                                |
| Luminous flux (emergency) (Im) | 580                                                          |



## DeltaWing LED - Emergency 3 hour DELTAWING LED51 EB 4K E3 1200 0044879

#### PHOTOMETRY



### **TECHNICAL DRAWINGS**