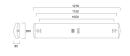

imming level (%)      | 99                                                           |
| LED Flickering Rate            | Ultra low (5% or less)                                       |
| Housing colour                 | White                                                        |
| IP rating                      | IP44                                                         |
| IK rating                      | IK08                                                         |
| Product EAN number             | 5410288448794                                                |
| Luminous flux (emergency) (Im) | 580                                                          |



## DeltaWing LED - Emergency 3 hour DELTAWING LED51 EB 4K E3 1200 0044879

#### PHOTOMETRY



### **TECHNICAL DRAWINGS**