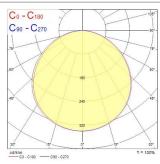

(Im)  | 891                                    |
| Colour temperature (K)      | 3000                                   |
| CRI (Ra)                    | 85                                     |
| Glare control               | < 19                                   |
| Total power consumption (W) | 15                                     |
| Electrical protection       | Class III                              |
| Control gear mounting       | Remote                                 |
| Minimum dimming level (%)   | 90                                     |
| Housing colour              | Silver                                 |
| IP rating                   | IP44                                   |
| Product EAN number          | 8711971367680                          |

## **PHOTOMETRY**