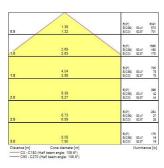

|
| Control gear type               | LED driver constant current                               |
| Dimmable                        | No                                                        |
| LED Flickering Rate             | Ultra low (5% or less)                                    |
| Housing colour                  | Grey                                                      |
| IP rating                       | IP66                                                      |
| IK rating                       | IK08                                                      |
| Product EAN number              | 5410288102177                                             |

#### **PHOTOMETRY**



# Resisto Throughwiring Resisto 1200 IP66 4800Im 840 5xTH 0010217





### **TECHNICAL DRAWINGS**