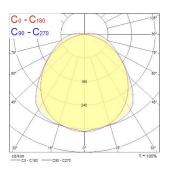

|
| Control gear type               | LED driver constant current                               |
| Dimmable                        | No                                                        |
| LED Flickering Rate             | Ultra low (5% or less)                                    |
| Housing colour                  | Grey                                                      |
| IP rating                       | IP66                                                      |
| IK rating                       | IK08                                                      |
| Product EAN number              | 5410288102177                                             |

#### **PHOTOMETRY**



# Resisto Throughwiring Resisto 1200 IP66 4800Im 840 5xTH 0010217





### **TECHNICAL DRAWINGS**