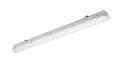

#### **Product features**

Resisto, integrated LED weatherproof luminaire, with UV stabilized flat diffuser designed to achieve
uniform lit appearance, optimise light output and to reduce glare. 301 stainless steel diffuser clips and
fixing brackets for surface mounting. Polycarbonate housing and diffuser - no yellow discolouration
over time. 4800lm; 35W; 137lm/W; 4000K; SDCM<5; non dimmable; CRI80; IP66; IK08; Class I;
69,000hrs (L80B20) lifespan; 1200mm x 89mm x 88mm; D-mark; through wiring.</li>