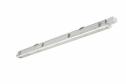

#### **Product features**

Sylproof Superia, integrated LED weatherproof luminaire including SylSmart Connected Building (SSH) technology with quick connector, UV stabilized flat diffuser and linear prisms designed to achieve uniform lit appearance, optimise light output and to reduce glare, stainless steel diffuser clips and fixing brackets for surface and wall mounting. Polycarbonate housing, Polycarbonate diffuser, Non dimmable, 4000K, CRI80, 3900 lm, 28 W, 135 lm/W, nominal average life (h):50000, energy class: A++ A+ A Class I,IK08, IP65.

### PRODUCT OVERVIEW

| Product name                    | SYLPROOF SUPERIA LED G3 1200mm S 4K QC SSH01 |
|---------------------------------|----------------------------------------------|
| Technology                      | LED                                          |
| Housing                         | PC Polycarbonate                             |
| Mount                           | Ceiling surface mounting                     |
| General application             | Logistics & Industry                         |
| ETIM Class                      | EC000109                                     |
| Warranty                        | 5 years                                      |
| Fixture luminous flux (lm)      | 3900                                         |
| Luminaire efficacy (lm/W)       | 135                                          |
| Colour temperature (K)          | 4000                                         |
| Light colour                    | Neutral White                                |
| CRI (Ra)                        | 80                                           |
| Colour Variation Initial (SDCM) | SDCM3                                        |
| Beam Angle (°)                  | 100                                          |
| Photobiological Risk Group      | RG0                                          |
| Total power consumption (W)     | 28                                           |
| Electrical protection           | Class I                                      |
| Control gear type               | LED driver constant current                  |
| Dimmable                        | Yes                                          |
| Housing colour                  | Grey                                         |
| IP rating                       | IP65                                         |
| IK rating                       | IK08                                         |
| Product EAN number              | 5410288487465                                |