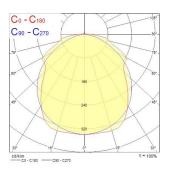

|
| Total power consumption (W)     | 28                                           |
| Electrical protection           | Class I                                      |
| Control gear type               | LED driver constant current                  |
| Dimmable                        | Yes                                          |
| Housing colour                  | Grey                                         |
| IP rating                       | IP65                                         |
| IK rating                       | IK08                                         |
| Product EAN number              | 5410288487465                                |

#### **PHOTOMETRY**



# Sylproof Superia LED G3 SylSmart SYLPROOF SUPERIA LED G3 1200mm S 4K QC SSH01 0048746





### **TECHNICAL DRAWINGS**