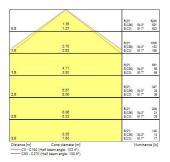

|
| Total power consumption (W)     | 28                                           |
| Electrical protection           | Class I                                      |
| Control gear type               | LED driver constant current                  |
| Dimmable                        | Yes                                          |
| Housing colour                  | Grey                                         |
| IP rating                       | IP65                                         |
| IK rating                       | IK08                                         |
| Product EAN number              | 5410288487465                                |

#### **PHOTOMETRY**



# Sylproof Superia LED G3 SylSmart SYLPROOF SUPERIA LED G3 1200mm S 4K QC SSH01 0048746





### **TECHNICAL DRAWINGS**