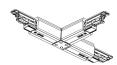

## **Product features**

Global Trac Pulse accessory - Glass fiber reinforced polycarbonate T-feed that is applicable for three-circuit track systems where the polarity ridge is in the outer side and on the left. Dimensions - 166 x 99 x 33 mm (L x W x H), white (RAL 9010).