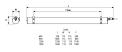

|
| Photobiological Risk Group  | RG0                                 |
| Total power consumption (W) | 13                                  |
| Electrical protection       | Class I                             |
| Control gear type           | Electronic ballast                  |
| Dimmable                    | No                                  |
| Housing colour              | Transparent                         |
| IP rating                   | IP66                                |
| IK rating                   | IK06                                |
| Product EAN number          | 5410288476100                       |

### PHOTOMETRY



# Sylproof Tubular LED - Microwave sensor Sylproof Tubular LED 1X600 EB MW NW 0047610



### **TECHNICAL DRAWINGS**