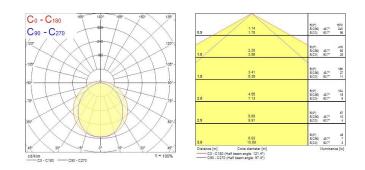

ur Consistency (SDCM)   | 3                                   |
| Photobiological Risk Group  | RG0                                 |
| Total power consumption (W) | 13                                  |
| Electrical protection       | Class I                             |
| Control gear type           | Electronic ballast                  |
| Dimmable                    | No                                  |
| Housing colour              | Transparent                         |
| IP rating                   | IP66                                |
| IK rating                   | IK06                                |
| Product EAN number          | 5410288476100                       |

### PHOTOMETRY



# Sylproof Tubular LED - Microwave sensor Sylproof Tubular LED 1X600 EB MW NW 0047610



### **TECHNICAL DRAWINGS**