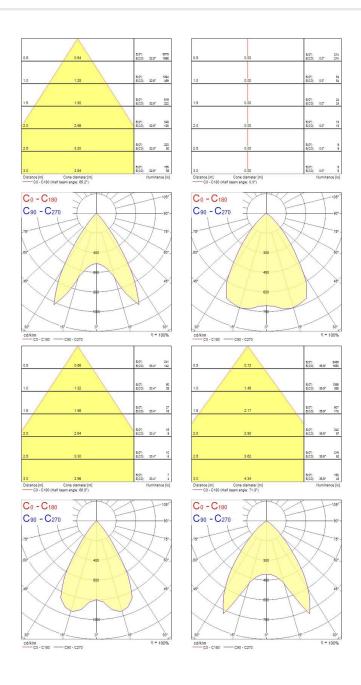

#### **PHOTOMETRY**

### PRODUCT OVERVIEW

| Product name                | Insaver LED II 150 Low Output NW 1-10 E3 |
|-----------------------------|------------------------------------------|
| Technology                  | LED                                      |
| Housing                     | AGC (advanced graphite composite)        |
| Mount                       | Ceiling recessed mounting                |
| Environment                 | Internal                                 |
| General application         | Office                                   |
| ETIM Class                  | EC001744                                 |
| Warranty                    | 5 years                                  |
| Fixture luminous flux (Im)  | 1940                                     |
| Luminaire efficacy (Im/W)   | 114                                      |
| LOR (%)                     | 100                                      |
| Colour temperature (K)      | 4000                                     |
| CRI (Ra)                    | 80                                       |
| Colour Consistency (SDCM)   | 3                                        |
| Beam Angle (°)              | 76                                       |
| Glare control               | < 19                                     |
| Photobiological Risk Group  | RG1                                      |
| Total power consumption (W) | 17                                       |
| Electrical protection       | Class II                                 |
| Control gear type           | Electronic ballast                       |
| Dimmable                    | Yes                                      |
| Housing colour              | White                                    |
| IP rating                   | IP23                                     |
| IK rating                   | IK02                                     |
| Product EAN number          | 8711971981114                            |
|                             |                                          |