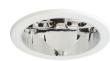

#### **Product features**

Circular LED downlight with up to 114lm/W efficacy and 2,400 luminaire lumen output. Innovative easy installation system allows for a rapid, single point installation. For 150mm cut outs. IP44 or UGR<19 compliant with additional accessories. 3 hour emergency and surface mounted versions available. Plus3 version includes Wieland GST connector.

### PRODUCT OVERVIEW

| Product name                | Insaver LED II 150 Low Output NW 1-10 E3 |
|-----------------------------|------------------------------------------|
| Technology                  | LED                                      |
| Housing                     | AGC (advanced graphite composite)        |
| Mount                       | Ceiling recessed mounting                |
| Environment                 | Internal                                 |
| General application         | Office                                   |
| ETIM Class                  | EC001744                                 |
| Warranty                    | 5 years                                  |
| Fixture luminous flux (Im)  | 1940                                     |
| Luminaire efficacy (Im/W)   | 114                                      |
| LOR (%)                     | 100                                      |
| Colour temperature (K)      | 4000                                     |
| CRI (Ra)                    | 80                                       |
| Colour Consistency (SDCM)   | 3                                        |
| Beam Angle (°)              | 76                                       |
| Glare control               | < 19                                     |
| Photobiological Risk Group  | RG1                                      |
| Total power consumption (W) | 17                                       |
| Electrical protection       | Class II                                 |
| Control gear type           | Electronic ballast                       |
| Dimmable                    | Yes                                      |
| Housing colour              | White                                    |
| IP rating                   | IP23                                     |
| IK rating                   | IK02                                     |
| Product EAN number          | 8711971981114                            |
|                             |                                          |