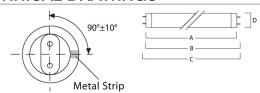

|
| Product Voltage (V)        | 57                                                                                                        |
| Dimmable                   | No                                                                                                        |
| Average life (Nominal) (h) | 10000                                                                                                     |
| Product EAN number         | 5410288004242                                                                                             |
|                            |                                                                                                           |

## **TECHNICAL DRAWINGS**