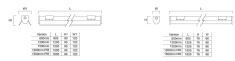

unting           | Built-in                                        |
| Dimmable                        | Yes                                             |
| Minimum dimming level (%)       | 3                                               |
| LED Flickering Rate             | Medium (21% - 40%)                              |
| Housing colour                  | RAL 9016 - Traffic white / Bezel                |
| IP rating                       | IP20                                            |
| IK rating                       | IK07                                            |
| Product EAN number              | 5410288452104                                   |



# SylBatten LED - DALI SYLBATTEN LED 1505MM 4000LM 4000K DALI (TP6) E3 0045210

### PHOTOMETRY



### **TECHNICAL DRAWINGS**