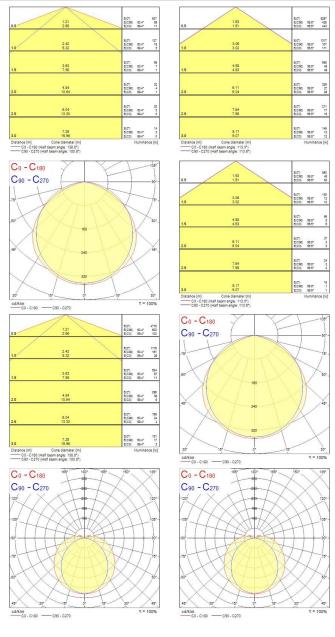

|
| Control gear mounting           | Built-in                                        |
| Dimmable                        | Yes                                             |
| Minimum dimming level (%)       | 3                                               |
| LED Flickering Rate             | Medium (21% - 40%)                              |
| Housing colour                  | RAL 9016 - Traffic white / Bezel                |
| IP rating                       | IP20                                            |
| IK rating                       | IK07                                            |
| Product EAN number              | 5410288452104                                   |



# SylBatten LED - DALI SYLBATTEN LED 1505MM 4000LM 4000K DALI (TP6) E3 0045210

### PHOTOMETRY



### **TECHNICAL DRAWINGS**