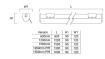

RIC REFLECTOR ACCESSORY 1200MM |
|-----------------------|-----------------------------------------------------|
| Technology            | Accessory                                           |
| General application   | Logistics & Industry                                |
| ETIM Class            | EC002558                                            |
| E-number FI           | 4274299                                             |
| E-number SE           | 7213435                                             |
| Warranty              | 5 years                                             |
| Control gear mounting | Built-in                                            |
| Product EAN number    | 5410288452340                                       |

## **PHOTOMETRY**

## **TECHNICAL DRAWINGS**