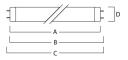

nm which is the most important frequency for the attraction of flying insects.



## **PRODUCT OVERVIEW**

| Product name               | F36W T8 BL368 48"    |
|----------------------------|----------------------|
| Technology                 | Special applications |
| Cap/Base                   | G13                  |
| Fixture rating             | Open                 |
| General application        | SPG                  |
| ETIM Class                 | EC002962             |
| Light colour               | BL368 Blacklight     |
| Dimmable                   | Yes                  |
| Average life (Nominal) (h) | 9000                 |
| Product EAN number         | 5410288000930        |
|                            |                      |

## PHOTOMETRY



## **TECHNICAL DRAWINGS**