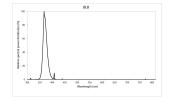

## **Product features**

The energy distribution of the BL368 lamp is concentrated around the spectral peak at 368nm which is the most important frequency for the attraction of flying insects.

## PHOTOMETRY