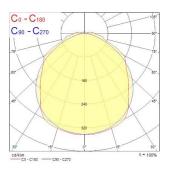

ical protection           | Class I                                          |
| Control gear type               | Electronic ballast                               |
| Dimmable                        | Yes                                              |
| Minimum dimming level (%)       | 1                                                |
| Housing colour                  | Grey                                             |
| IP rating                       | IP65                                             |
| IK rating                       | IK08                                             |
| Product EAN number              | 5410288487182                                    |

### **PHOTOMETRY**



# Sylproof Superia LED G3 MW SYLPROOF SUPERIA LED G3 1500mm Single 4K DALI MW 0048718





## **TECHNICAL DRAWINGS**