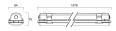

lass I                                          |
| Control gear type               | Electronic ballast                               |
| Dimmable                        | Yes                                              |
| Minimum dimming level (%)       | 1                                                |
| Housing colour                  | Grey                                             |
| IP rating                       | IP65                                             |
| IK rating                       | IK08                                             |
| Product EAN number              | 5410288487182                                    |

### **PHOTOMETRY**



# Sylproof Superia LED G3 MW SYLPROOF SUPERIA LED G3 1500mm Single 4K DALI MW 0048718





## **TECHNICAL DRAWINGS**