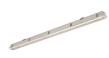

#### **Product features**

Sylproof Superia, integrated LED weatherproof luminaire, with UV stabilized flat diffuser and linear
prisms designed to achieve uniform lit appearance, optimise light output and to reduce glare, stainless
steel diffuser clips and fixing brackets for surface and wall mounting. L 1578 mm x W 84 mm x H 75
mm size, Polycarbonate housing, Polycarbonate diffuser, DALI dimmable, with MW sensor, 4000K,
CRI80, 4800 lm, 32 W, 150 lm/W, nominal average life (h):50000, energy class: A++ A+ A Class
LIK08, IP65.

### PRODUCT OVERVIEW

| Product name                    | SYLPROOF SUPERIA LED G3 1500mm Single 4K DALI MW |
|---------------------------------|--------------------------------------------------|
| Technology                      | LED                                              |
| Housing                         | PC Polycarbonate                                 |
| Mount                           | Ceiling surface mounting                         |
| General application             | Logistics & Industry                             |
| ETIM Class                      | EC000109                                         |
| Warranty                        | 5 years                                          |
| Fixture luminous flux (lm)      | 4800                                             |
| Luminaire efficacy (lm/W)       | 150                                              |
| Colour temperature (K)          | 4000                                             |
| Light colour                    | Neutral White                                    |
| CRI (Ra)                        | 80                                               |
| Colour Variation Initial (SDCM) | SDCM3                                            |
| Beam Angle (°)                  | 100                                              |
| Photobiological Risk Group      | RG0                                              |
| Total power consumption (W)     | 32                                               |
| Electrical protection           | Class I                                          |
| Control gear type               | Electronic ballast                               |
| Dimmable                        | Yes                                              |
| Minimum dimming level (%)       | 1                                                |
| Housing colour                  | Grey                                             |
| IP rating                       | IP65                                             |
| IK rating                       | IK08                                             |
| Product EAN number              | 5410288487182                                    |