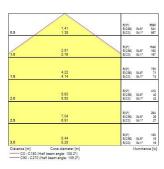

trical protection           | Class I                                          |
| Control gear type               | Electronic ballast                               |
| Dimmable                        | Yes                                              |
| Minimum dimming level (%)       | 1                                                |
| Housing colour                  | Grey                                             |
| IP rating                       | IP65                                             |
| IK rating                       | IK08                                             |
| Product EAN number              | 5410288487182                                    |

### **PHOTOMETRY**



# Sylproof Superia LED G3 MW SYLPROOF SUPERIA LED G3 1500mm Single 4K DALI MW 0048718





## **TECHNICAL DRAWINGS**