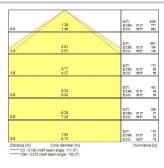

|
| Control gear type           | Electronic ballast                                           |
| Dimmable                    | Yes                                                          |
| Minimum dimming level (%)   | 95                                                           |
| Housing colour              | White                                                        |
| IP rating                   | IP44                                                         |
| IK rating                   | IK08                                                         |
| Product EAN number          | 5410288448848                                                |



# DeltaWing LED - DALI dimmable DELTAWING LED50 DALI 3K 1200 0044884

### **PHOTOMETRY**





### **TECHNICAL DRAWINGS**