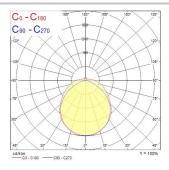

|
| Control gear type           | Electronic ballast                                           |
| Dimmable                    | Yes                                                          |
| Minimum dimming level (%)   | 95                                                           |
| Housing colour              | White                                                        |
| IP rating                   | IP44                                                         |
| IK rating                   | IK08                                                         |
| Product EAN number          | 5410288448848                                                |



# DeltaWing LED - DALI dimmable DELTAWING LED50 DALI 3K 1200 0044884

### **PHOTOMETRY**





### **TECHNICAL DRAWINGS**