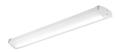

#### **Product features**

Low profile surface and suspended LED diffuser luminaire, 1218mm x 200mm, 3000K Warm White, DALI dimmable, 5029lm, 50W, lifespan: 55,000 hours L90B10, A++ A+ A