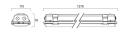

9                                                |
| Electrical protection           | Class I                                           |
| Control gear type               | Electronic ballast                                |
| Housing colour                  | Grey                                              |
| IP rating                       | IP65                                              |
| IK rating                       | IK08                                              |
| Product EAN number              | 5410288487106                                     |
|                                 |                                                   |

### PHOTOMETRY



# Sylproof Superia LED G3 MW SYLPROOF SUPERIA LED G3 1200mm Twin 4K DALI E3 MW 0048710



### TECHNICAL DRAWINGS