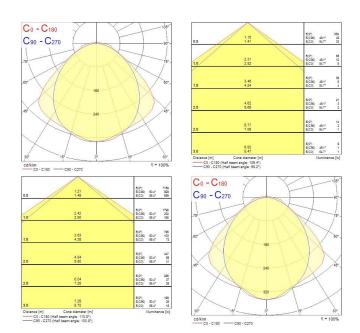

er consumption (W)     | 39                                                |
| Electrical protection           | Class I                                           |
| Control gear type               | Electronic ballast                                |
| Housing colour                  | Grey                                              |
| IP rating                       | IP65                                              |
| IK rating                       | IK08                                              |
| Product EAN number              | 5410288487106                                     |
|                                 |                                                   |

### PHOTOMETRY



# Sylproof Superia LED G3 MW SYLPROOF SUPERIA LED G3 1200mm Twin 4K DALI E3 MW 0048710



### TECHNICAL DRAWINGS