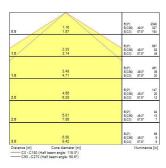

| Electrical protection           | Class I                                         |
| Control gear type               | Electronic ballast                              |
| Dimmable                        | Yes                                             |
| Minimum dimming level (%)       | 1                                               |
| Housing colour                  | Grey                                            |
| IP rating                       | IP65                                            |
| IK rating                       | IK08                                            |
| Product EAN number              | 5410288487366                                   |

#### **PHOTOMETRY**



# Sylproof Superia LED G3 DALI SYLPROOF SUPERIA LED G3 600mm Single 4K QC DALI 0048736





### **TECHNICAL DRAWINGS**