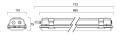

| Class I                                         |
| Control gear type               | Electronic ballast                              |
| Dimmable                        | Yes                                             |
| Minimum dimming level (%)       | 1                                               |
| Housing colour                  | Grey                                            |
| IP rating                       | IP65                                            |
| IK rating                       | IK08                                            |
| Product EAN number              | 5410288487366                                   |

#### **PHOTOMETRY**



# Sylproof Superia LED G3 DALI SYLPROOF SUPERIA LED G3 600mm Single 4K QC DALI 0048736





### **TECHNICAL DRAWINGS**