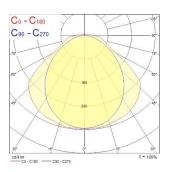

Electrical protection           | Class I                                         |
| Control gear type               | Electronic ballast                              |
| Dimmable                        | Yes                                             |
| Minimum dimming level (%)       | 1                                               |
| Housing colour                  | Grey                                            |
| IP rating                       | IP65                                            |
| IK rating                       | IK08                                            |
| Product EAN number              | 5410288487366                                   |

#### **PHOTOMETRY**



# Sylproof Superia LED G3 DALI SYLPROOF SUPERIA LED G3 600mm Single 4K QC DALI 0048736





### **TECHNICAL DRAWINGS**