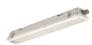

#### **Product features**

Sylproof Superia, integrated LED weatherproof luminaire with quick connector, UV stabilized flat diffuser and linear prisms designed to achieve uniform lit appearance, optimise light output and to reduce glare, stainless steel diffuser clips and fixing brackets for surface and wall mounting. GRP housing, Polycarbonate diffuser, DALI dimmable, 4000K, CRI80, 1850 lm, 14 W, 130 lm/W, nominal average life (h):50000, energy class: A++ A+ A Class I, IK08, IP65.

### PRODUCT OVERVIEW

| Product name                    | SYLPROOF SUPERIA LED G3 600mm Single 4K QC DALI |
|---------------------------------|-------------------------------------------------|
| Technology                      | LED                                             |
| Housing                         | Polyester                                       |
| Mount                           | Ceiling surface mounting                        |
| General application             | Logistics & Industry                            |
| ETIM Class                      | EC000109                                        |
| Warranty                        | 5 years                                         |
| Fixture luminous flux (lm)      | 1850                                            |
| Luminaire efficacy (lm/W)       | 130                                             |
| Colour temperature (K)          | 4000                                            |
| Light colour                    | Neutral White                                   |
| CRI (Ra)                        | 80                                              |
| Colour Variation Initial (SDCM) | SDCM3                                           |
| Beam Angle (°)                  | 100                                             |
| Photobiological Risk Group      | RG0                                             |
| Total power consumption (W)     | 14                                              |
| Electrical protection           | Class I                                         |
| Control gear type               | Electronic ballast                              |
| Dimmable                        | Yes                                             |
| Minimum dimming level (%)       | 1                                               |
| Housing colour                  | Grey                                            |
| IP rating                       | IP65                                            |
| IK rating                       | IK08                                            |
| Product EAN number              | 5410288487366                                   |