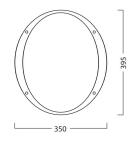

|
| Colour temperature (K) | 4000                                                         |
| Control gear mounting  | Integral                                                     |
| Housing colour         | Silver                                                       |
| IP rating              | IP55                                                         |
| IK rating              | IK10                                                         |
| Product EAN number     | 5026524549530                                                |
|                        |                                                              |

#### PHOTOMETRY



### **TECHNICAL DRAWINGS**

## Concord

Brio IP65 LED BRIO IP55 LED 4k Emergency Silver 4054953