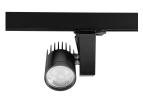

#### **Product features**

Integrated LED spotlight, black RAL 9005, compact and minimalist design, ideal for retail, display, museum and gallery applications, die-cast aluminium body, passive cooling heatsink, beam angle: 12° narrow beam, optics: Fresnel lens for controlled beam, colour temperature: 4000K neutral white, total system power: 21W, total fixture output: 1669lm, luminaire efficacy: 79lm/W, LOR: 100%, colour rendering: Ra 93 typical, LED Chromacity: 3 step MacAdam ellipse, lifetime: >72,000 hours at L80B50, energy class: A++, A+, A, IR/UV free light source without heat radiation, operating voltage: 220-240V / 50-60Hz, drive current: 500mA, electronic driver, dimmable via on-board potentiometer, power factor: 0.9 electrical protection: CLASS II, 1-circuit track adaptor, suitable for Concord Lytespan 1 track, ingress protection rating: IP20, suitable for internal environment only, horizontal rotation: 355°, vertical tilt: 90°, dimensions: Ø80x130x169mm, weight: 0.96kg.