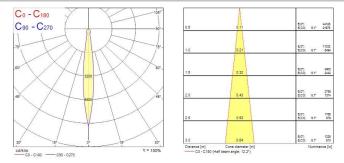

|
| Product Voltage (V)         | 240                                                  |
| Electrical protection       | Class II                                             |
| Control gear type           | Electronic ballast                                   |
| Minimum dimming level (%)   | 95                                                   |
| Housing colour              | Black                                                |
| IP rating                   | IP20                                                 |
| IK rating                   | IK02                                                 |
| Product EAN number          | 5025768596003                                        |



# Beacon LED BEACON 93CRI 4K NARROW BEAM L1 ON-BOARD DIM BLACK 2059600

#### PHOTOMETRY



### **TECHNICAL DRAWINGS**