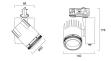

(V)         | 240                                                  |
| Electrical protection       | Class II                                             |
| Control gear type           | Electronic ballast                                   |
| Minimum dimming level (%)   | 95                                                   |
| Housing colour              | Black                                                |
| IP rating                   | IP20                                                 |
| IK rating                   | IK02                                                 |
| Product EAN number          | 5025768596003                                        |



# Beacon LED BEACON 93CRI 4K NARROW BEAM L1 ON-BOARD DIM BLACK 2059600

#### PHOTOMETRY



### **TECHNICAL DRAWINGS**