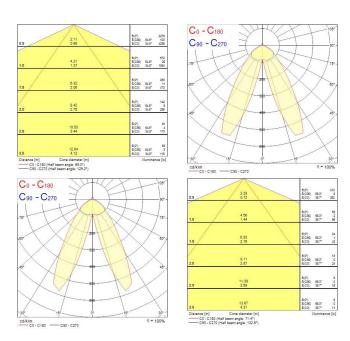

|
| Photobiological Risk Group  | RG0                                 |
| Total power consumption (W) | 54                                  |
| Electrical protection       | Class I                             |
| Control gear type           | Electronic ballast                  |
| Dimmable                    | Yes                                 |
| Minimum dimming level (%)   | 99                                  |
| Housing colour              | Silver                              |
| IP rating                   | IP20                                |
| IK rating                   | IK02                                |
| Product EAN number          | 5410288421742                       |

#### **PHOTOMETRY**



## Syl-Line electrical unit SYL-LINE GT3R 4K DALI DASY SI EM 0042174



#### **TECHNICAL DRAWINGS**