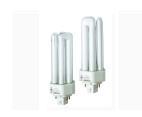

# Lynx TE LYNX-TE 18W/840 FSD 0027852

#### **Product features**

- Triple bend compact pin-base lamps, - - Suitable for operation on electronic ballasts, - Excellent luminous flux, - Excellent colour rendering, - Dimmable with suitable dimmer

### PRODUCT OVERVIEW

| Product name                    | LYNX-TE 18W/840 FSD                                                                                       |
|---------------------------------|-----------------------------------------------------------------------------------------------------------|
| Technology                      | Compact Fluorescent                                                                                       |
| Watt (Rated) (W)                | 18                                                                                                        |
| Lamp shape                      | Other                                                                                                     |
| Туре                            | Lynx TE                                                                                                   |
| Cap/Base                        | GX24q-2                                                                                                   |
| Lamp finish                     | Frosted/Coated                                                                                            |
| Fixture rating                  | Open                                                                                                      |
| General application             | Education, Hospitality, Logistics & Industry, Museums & Galleries, Office, Retail, Residential & Consumer |
| ETIM Class                      | EC000087                                                                                                  |
| E-number FI                     | 4944137                                                                                                   |
| E-number SE                     | 8357429                                                                                                   |
| E-number Norway                 | 3802802                                                                                                   |
| Luminous flux (Im)              | 1210                                                                                                      |
| Colour temperature (K)          | 4000                                                                                                      |
| Light colour                    | Cool White                                                                                                |
| CRI (Ra)                        | 82                                                                                                        |
| Colour Variation Initial (SDCM) | SDCM5                                                                                                     |
| Photobiological Risk Group      | Not applicable                                                                                            |
| Wattage (W)                     | 18                                                                                                        |
| Product Voltage (V)             | 220                                                                                                       |
| Dimmable                        | No                                                                                                        |
| Average life (Nominal) (h)      | 12000                                                                                                     |
| Product EAN number              | 5410288278520                                                                                             |