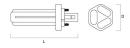

(W)                     | 18                                                                                                        |
| Product Voltage (V)             | 220                                                                                                       |
| Dimmable                        | No                                                                                                        |
| Average life (Nominal) (h)      | 12000                                                                                                     |
| Product EAN number              | 5410288278520                                                                                             |

#### **PHOTOMETRY**





Lynx TE LYNX-TE 18W/840 FSD 0027852

## **TECHNICAL DRAWINGS**