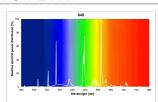

|
| Wattage (W)                     | 18                                                                                                        |
| Product Voltage (V)             | 220                                                                                                       |
| Dimmable                        | No                                                                                                        |
| Average life (Nominal) (h)      | 12000                                                                                                     |
| Product EAN number              | 5410288278520                                                                                             |

#### **PHOTOMETRY**





Lynx TE LYNX-TE 18W/840 FSD 0027852

## **TECHNICAL DRAWINGS**