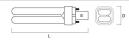

| 18                                                                                                        |
| Product Voltage (V)             | 100                                                                                                       |
| Dimmable                        | No                                                                                                        |
| Average life (Nominal) (h)      | 12000                                                                                                     |
| Product EAN number              | 5410288259109                                                                                             |

#### **PHOTOMETRY**





Lynx D *Lynx-D Superia 18W/830 G24D-2 SLV* **0025910** 

## **TECHNICAL DRAWINGS**