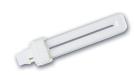

# Lynx D Lynx-D Superia 18W/830 G24D-2 SLV 0025910

#### **Product features**

- Compact and high performance double bend 2-bend pin lamp, - Suitable for operation on electronic control gear (DE type) and magnetic ballast (D version), - Dimmable with suitable dimmer, - Excellent colour rendering, - Suitable for emergency lighting

## **PRODUCT OVERVIEW**

| Product name                    | Lynx-D Superia 18W/830 G24D-2 SLV                                                                         |
|---------------------------------|-----------------------------------------------------------------------------------------------------------|
| Technology                      | Compact Fluorescent                                                                                       |
| Watt (Rated) (W)                | 18                                                                                                        |
| Lamp shape                      | Other                                                                                                     |
| Туре                            | Lynx D                                                                                                    |
| Cap/Base                        | G24d-2                                                                                                    |
| Lamp finish                     | Frosted/Coated                                                                                            |
| Fixture rating                  | Open                                                                                                      |
| General application             | Education, Hospitality, Logistics & Industry, Museums & Galleries, Office, Retail, Residential & Consumer |
| ETIM Class                      | EC000087                                                                                                  |
| E-number FI                     | 4944109                                                                                                   |
| E-number SE                     | 8357361                                                                                                   |
| Luminous flux (Im)              | 1210                                                                                                      |
| Colour temperature (K)          | 3000                                                                                                      |
| Light colour                    | Warm White                                                                                                |
| CRI (Ra)                        | 82                                                                                                        |
| Colour Variation Initial (SDCM) | SDCM5                                                                                                     |
| Photobiological Risk Group      | Not applicable                                                                                            |
| Wattage (W)                     | 18                                                                                                        |
| Product Voltage (V)             | 100                                                                                                       |
| Dimmable                        | No                                                                                                        |
| Average life (Nominal) (h)      | 12000                                                                                                     |
| Product EAN number              | 5410288259109                                                                                             |