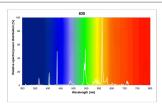

|
| Wattage (W)                     | 18                                                                                                        |
| Product Voltage (V)             | 100                                                                                                       |
| Dimmable                        | No                                                                                                        |
| Average life (Nominal) (h)      | 12000                                                                                                     |
| Product EAN number              | 5410288259109                                                                                             |

#### **PHOTOMETRY**





Lynx D *Lynx-D Superia 18W/830 G24D-2 SLV* **0025910** 

## **TECHNICAL DRAWINGS**