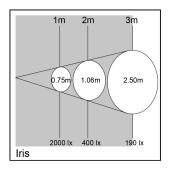

ounting           | Integral                                                    |
| Dimmable                        | Yes                                                         |
| Housing colour                  | RAL 9005 - Jet black                                        |
| IP rating                       | IP20                                                        |
| IK rating                       | IK02                                                        |
| Product EAN number              | 5025768559732                                               |
|                                 |                                                             |

#### PHOTOMETRY

## Concord

## Beacon LED Projector - Iris Beacon LED Iris Projector O/B 3000K Surface Mounted - Black 2055973



### **TECHNICAL DRAWINGS**