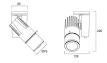

|
| Dimmable                        | Yes                                                         |
| Housing colour                  | RAL 9005 - Jet black                                        |
| IP rating                       | IP20                                                        |
| IK rating                       | IK02                                                        |
| Product EAN number              | 5025768559732                                               |
|                                 |                                                             |

#### PHOTOMETRY

## Concord

## Beacon LED Projector - Iris Beacon LED Iris Projector O/B 3000K Surface Mounted - Black 2055973



### **TECHNICAL DRAWINGS**