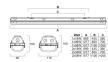

| PC Polycarbonate               |
| Mount                 | Ceiling surface mounting       |
| General application   | Logistics & Industry           |
| ETIM Class            | EC002892                       |
| Warranty              | 2 years                        |
| Light colour          | N/A                            |
| Electrical protection | Class I                        |
| Control gear type     | Electronic ballast             |
| Control gear mounting | Integral                       |
| Housing colour        | Grey                           |
| IP rating             | IP66                           |
| IK rating             | IK08                           |
| Product EAN number    | 5410288458281                  |

## **PHOTOMETRY**



## **TECHNICAL DRAWINGS**