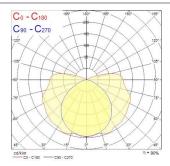

t          |
| Housing               | PC Polycarbonate               |
| Mount                 | Ceiling surface mounting       |
| General application   | Logistics & Industry           |
| ETIM Class            | EC002892                       |
| Warranty              | 2 years                        |
| Light colour          | N/A                            |
| Electrical protection | Class I                        |
| Control gear type     | Electronic ballast             |
| Control gear mounting | Integral                       |
| Housing colour        | Grey                           |
| IP rating             | IP66                           |
| IK rating             | IK08                           |
| Product EAN number    | 5410288458281                  |

## **PHOTOMETRY**



## **TECHNICAL DRAWINGS**