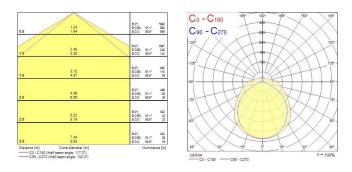

|
| Control gear type           | Electronic ballast                                           |
| Dimmable                    | No                                                           |
| Housing colour              | White                                                        |
| IP rating                   | IP44                                                         |
| IK rating                   | IK08                                                         |
| Product EAN number          | 5410288448749                                                |
|                             |                                                              |

### PHOTOMETRY



# DeltaWing LED - Electronic DELTAWING LED69 EB 3K 1200 0044874



### **TECHNICAL DRAWINGS**