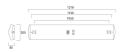

|
| Control gear type           | Electronic ballast                                           |
| Dimmable                    | No                                                           |
| Housing colour              | White                                                        |
| IP rating                   | IP44                                                         |
| IK rating                   | IK08                                                         |
| Product EAN number          | 5410288448749                                                |
|                             |                                                              |

### PHOTOMETRY



# DeltaWing LED - Electronic DELTAWING LED69 EB 3K 1200 0044874



### **TECHNICAL DRAWINGS**