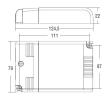

n   | Hospitality, Residential & Consumer, Retail |
| ETIM Class            | EC002710                                    |
| E-number FI           | 4045110                                     |
| E-number SE           | 7472998                                     |
| E-number Norway       | 3290174                                     |
| Warranty              | No warranty                                 |
| Product Voltage (V)   | 230                                         |
| Electrical protection | Class I                                     |
| Control gear type     | Other                                       |
| IP rating             | IP20                                        |
| Product EAN number    | 8711971362432                               |

## **TECHNICAL DRAWINGS**