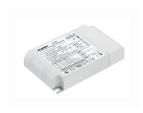

## 1-10V LumiDriver LED 1-10V & PUSH XL 3036243

## **Product features**

• Lumidriver Constant Voltage 25-50W / Constant Current 350-1050mA / 1-10V & Push driver, IP20

## PRODUCT OVERVIEW

| Product name          | LumiDriver LED 1-10V & PUSH XL              |
|-----------------------|---------------------------------------------|
| Technology            | LED                                         |
| Environment           | Internal                                    |
| General application   | Hospitality, Residential & Consumer, Retail |
| ETIM Class            | EC002710                                    |
| E-number FI           | 4045110                                     |
| E-number SE           | 7472998                                     |
| E-number Norway       | 3290174                                     |
| Warranty              | No warranty                                 |
| Product Voltage (V)   | 230                                         |
| Electrical protection | Class I                                     |
| Control gear type     | Other                                       |
| IP rating             | IP20                                        |
| Product EAN number    | 8711971362432                               |