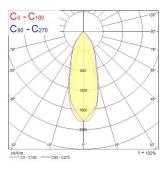

r Consistency (SDCM)   | 5                                   |
| Beam Angle (°)              | 36                                  |
| Total power consumption (W) | 10                                  |
| Electrical protection       | Class II                            |
| Control gear type           | Electronic ballast                  |
| Minimum dimming level (%)   | 70                                  |
| Housing colour              | Aluminium                           |
| IP rating                   | IP44/20                             |
| IK rating                   | IK02                                |
| Product EAN number          | 8711971793427                       |

#### **PHOTOMETRY**



# Instar Eco Kit LED Fixed - Dimmable INST ECO KIT LED BA 36° WW DIMMABLE 3079342



### **TECHNICAL DRAWINGS**