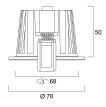

|
| Beam Angle (°)              | 36                                  |
| Total power consumption (W) | 10                                  |
| Electrical protection       | Class II                            |
| Control gear type           | Electronic ballast                  |
| Minimum dimming level (%)   | 70                                  |
| Housing colour              | Aluminium                           |
| IP rating                   | IP44/20                             |
| IK rating                   | IK02                                |
| Product EAN number          | 8711971793427                       |

#### **PHOTOMETRY**



# Instar Eco Kit LED Fixed - Dimmable INST ECO KIT LED BA 36° WW DIMMABLE 3079342



### **TECHNICAL DRAWINGS**