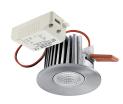

## Instar Eco Kit LED Fixed - Dimmable INST ECO KIT LED BA 36° WW DIMMABLE 3079342

#### **Product features**

IP44 (from the front) Accent downlight perfect for 50W Halogen retrofits. Optimal solution in size and luminous efficiency for hospitality and accent and display lighting applications with a 36° beam and 462 lumen output. The downlight provides 3000K CCT and also comes including a dimmable driver.

#### PRODUCT OVERVIEW

| Product name                | INST ECO KIT LED BA 36° WW DIMMABLE |
|-----------------------------|-------------------------------------|
| Technology                  | LED                                 |
| Housing                     | Aluminium                           |
| Mount                       | Ceiling recessed mounting           |
| Environment                 | Indoor                              |
| General application         | Hospitality                         |
| ETIM Class                  | EC001744                            |
| E-number FI                 | 4271040                             |
| E-number SE                 | 7465601                             |
| Warranty                    | 3 years                             |
| Fixture luminous flux (lm)  | 462                                 |
| Luminaire efficacy (Im/W)   | 46.2                                |
| LOR (%)                     | 100                                 |
| Colour temperature (K)      | 3000                                |
| Light colour                | Warm White                          |
| CRI (Ra)                    | 83                                  |
| Colour Consistency (SDCM)   | 5                                   |
| Beam Angle (°)              | 36                                  |
| Total power consumption (W) | 10                                  |
| Electrical protection       | Class II                            |
| Control gear type           | Electronic ballast                  |
| Minimum dimming level (%)   | 70                                  |
| Housing colour              | Aluminium                           |
| IP rating                   | IP44/20                             |
| IK rating                   | IK02                                |
| Product EAN number          | 8711971793427                       |