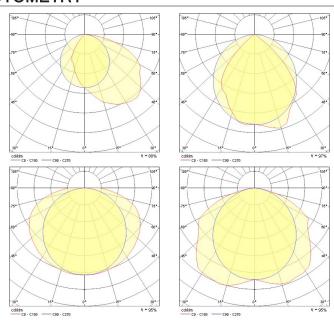

# Fast trunking System - Electronic FTS 1500 249W T5 EB 0059914



### **Product features**

Accessory



# **PRODUCT OVERVIEW**

| Product name          | FTS 1500 249W T5 EB   |
|-----------------------|-----------------------|
| Technology            | T5 Linear Fluorescent |
| Housing               | Steel                 |
| Environment           | Interior              |
| General application   | Logistics & Industry  |
| ETIM Class            | EC000109              |
| Control gear type     | Other                 |
| Control gear mounting | Remote                |
| Housing colour        | Stainless steel       |
| IP rating             | IP20                  |
| IK rating             | IK02                  |
| Product EAN number    | 5410288599144         |

## **PHOTOMETRY**





# Fast trunking System - Electronic FTS 1500 249W T5 EB 0059914



## **TECHNICAL DRAWINGS**