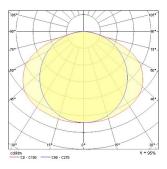

# **Product features**

Accessory



# **PRODUCT OVERVIEW**

| Product name          | FTS 1500 249W T5 EB   |
|-----------------------|-----------------------|
| Technology            | T5 Linear Fluorescent |
| Housing               | Steel                 |
| Environment           | Interior              |
| General application   | Logistics & Industry  |
| ETIM Class            | EC000109              |
| Control gear type     | Other                 |
| Control gear mounting | Remote                |
| Housing colour        | Stainless steel       |
| IP rating             | IP20                  |
| IK rating             | IK02                  |
| Product EAN number    | 5410288599144         |

## **PHOTOMETRY**





# Fast trunking System - Electronic FTS 1500 249W T5 EB 0059914



## **TECHNICAL DRAWINGS**