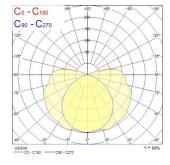

|
| Housing               | PC Polycarbonate               |
| Mount                 | Ceiling surface mounting       |
| General application   | Logistics & Industry           |
| ETIM Class            | EC002892                       |
| Warranty              | 2 years                        |
| Light colour          | N/A                            |
| Electrical protection | Class I                        |
| Control gear type     | Electronic ballast             |
| Control gear mounting | Integral                       |
| Housing colour        | Grey                           |
| IP rating             | IP66                           |
| IK rating             | IK08                           |
| Product EAN number    | 5410288458335                  |

#### **PHOTOMETRY**



## **TECHNICAL DRAWINGS**