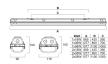

| PC Polycarbonate               |
| Mount                 | Ceiling surface mounting       |
| General application   | Logistics & Industry           |
| ETIM Class            | EC002892                       |
| Warranty              | 2 years                        |
| Light colour          | N/A                            |
| Electrical protection | Class I                        |
| Control gear type     | Electronic ballast             |
| Control gear mounting | Integral                       |
| Housing colour        | Grey                           |
| IP rating             | IP66                           |
| IK rating             | IK08                           |
| Product EAN number    | 5410288458335                  |

#### **PHOTOMETRY**



## **TECHNICAL DRAWINGS**