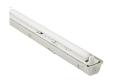

# Start Waterproof T5 START WATERPROOF T5 PC 1x49 EB 0045833

#### **Product features**

Start Waterproof T5 weatherproof luminaire, Polycarbonate housing, Polycarbonate Diffuser, 1 x 49W, Non Dimmable Electronic Ballast, IP66, IK08, Lamp not included, To be used with LFL tubes