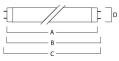

age (W)                     | 36.00                                                                                                     |
| Product Voltage (V)             | 103                                                                                                       |
| Dimmable                        | Yes                                                                                                       |
| Average life (Nominal) (h)      | 20000                                                                                                     |
| Product EAN number              | 5410288015125                                                                                             |

## PHOTOMETRY





T8 Luxline Plus *F36W/T8/865* 0001512

## **TECHNICAL DRAWINGS**