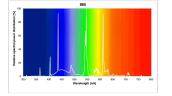

|
| Wattage (W)                     | 36.00                                                                                                     |
| Product Voltage (V)             | 103                                                                                                       |
| Dimmable                        | Yes                                                                                                       |
| Average life (Nominal) (h)      | 20000                                                                                                     |
| Product EAN number              | 5410288015125                                                                                             |

## PHOTOMETRY





T8 Luxline Plus *F36W/T8/865* 0001512

## **TECHNICAL DRAWINGS**