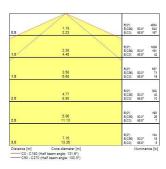

|
| Total power consumption (W) | 39                                     |
| Electrical protection       | Class I                                |
| Control gear type           | Electronic ballast                     |
| Dimmable                    | Yes                                    |
| Minimum dimming level (%)   | 90                                     |
| Housing colour              | Transparent                            |
| IP rating                   | IP66                                   |
| IK rating                   | IK06                                   |
| Product EAN number          | 5410288476261                          |

#### **PHOTOMETRY**



# Sylproof Tubular LED - Microwave sensor DALI Sylproof Tubular LED 2X1200 DALI MW NW 0047626





### **TECHNICAL DRAWINGS**