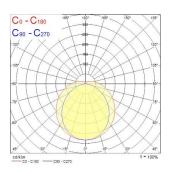

|
| Total power consumption (W) | 39                                     |
| Electrical protection       | Class I                                |
| Control gear type           | Electronic ballast                     |
| Dimmable                    | Yes                                    |
| Minimum dimming level (%)   | 90                                     |
| Housing colour              | Transparent                            |
| IP rating                   | IP66                                   |
| IK rating                   | IK06                                   |
| Product EAN number          | 5410288476261                          |

#### **PHOTOMETRY**



# Sylproof Tubular LED - Microwave sensor DALI Sylproof Tubular LED 2X1200 DALI MW NW 0047626





### **TECHNICAL DRAWINGS**