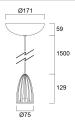

|
| Electrical protection       | Class II                                            |
| Control gear mounting       | Integral                                            |
| Dimmable                    | No                                                  |
| Housing colour              | Silver                                              |
| IP rating                   | IP20                                                |
| IK rating                   | IK02                                                |
| Product EAN number          | 5025768506828                                       |

#### PHOTOMETRY

## Concord

## Myriad Pendant Silver - Surface Mounted MYRIAD PENDANT 3000K SURFACE MTD SWITCHED SILVER 2050682





### TECHNICAL DRAWINGS