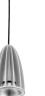

### Myriad Pendant Silver - Surface Mounted MYRIAD PENDANT 3000K SURFACE MTD SWITCHED SILVER 2050682

#### **Product features**

 High-end architectural (3000K) warm white LED pendant with non dimmable driver and surface mounted housing, finished in a silver finish (RAL9006)