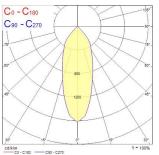

tion (W) | 10                                                  |
| Electrical protection       | Class II                                            |
| Control gear mounting       | Integral                                            |
| Dimmable                    | No                                                  |
| Housing colour              | Silver                                              |
| IP rating                   | IP20                                                |
| IK rating                   | IK02                                                |
| Product EAN number          | 5025768506828                                       |

#### PHOTOMETRY

## Concord

## Myriad Pendant Silver - Surface Mounted MYRIAD PENDANT 3000K SURFACE MTD SWITCHED SILVER 2050682





### TECHNICAL DRAWINGS