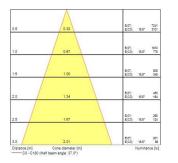

mption (W) | 10                                                  |
| Electrical protection       | Class II                                            |
| Control gear mounting       | Integral                                            |
| Dimmable                    | No                                                  |
| Housing colour              | Silver                                              |
| IP rating                   | IP20                                                |
| IK rating                   | IK02                                                |
| Product EAN number          | 5025768506828                                       |

#### PHOTOMETRY

## Concord

## Myriad Pendant Silver - Surface Mounted MYRIAD PENDANT 3000K SURFACE MTD SWITCHED SILVER 2050682





### TECHNICAL DRAWINGS