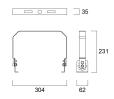

duct features

• Adjustable stainless steel bracket and arm for 13000 lm Start Highbay (0039344, 0039347, 0039350).

CERR

## **PRODUCT OVERVIEW**

| Product name        | BRACKET AND ARM FOR 13KLM |
|---------------------|---------------------------|
| Technology          | Accessory                 |
| Housing             | Steel                     |
| Mount               | Wall surface mounted      |
| General application | Logistics & Industry      |
| ETIM Class          | EC002557                  |
| E-number FI         | 4306968                   |
| E-number SE         | 7214428                   |
| Warranty            | 5 years                   |
| Housing colour      | Black                     |
| Product EAN number  | 5410288393537             |

## **TECHNICAL DRAWINGS**