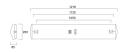

|
| Control gear type           | Electronic ballast                                           |
| Dimmable                    | Yes                                                          |
| Minimum dimming level (%)   | 95                                                           |
| Housing colour              | White                                                        |
| IP rating                   | IP44                                                         |
| IK rating                   | IK08                                                         |
| Product EAN number          | 5410288448879                                                |



# DeltaWing LED - DALI dimmable DELTAWING LED72 DALI 4K 1200 0044887

### **PHOTOMETRY**





### **TECHNICAL DRAWINGS**