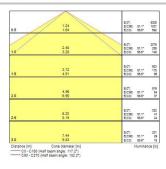

|
| Control gear type           | Electronic ballast                                           |
| Dimmable                    | Yes                                                          |
| Minimum dimming level (%)   | 95                                                           |
| Housing colour              | White                                                        |
| IP rating                   | IP44                                                         |
| IK rating                   | IK08                                                         |
| Product EAN number          | 5410288448879                                                |



# DeltaWing LED - DALI dimmable DELTAWING LED72 DALI 4K 1200 0044887

### **PHOTOMETRY**





### **TECHNICAL DRAWINGS**