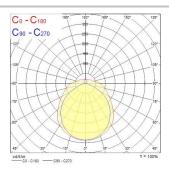

|
| Control gear type           | Electronic ballast                                           |
| Dimmable                    | Yes                                                          |
| Minimum dimming level (%)   | 95                                                           |
| Housing colour              | White                                                        |
| IP rating                   | IP44                                                         |
| IK rating                   | IK08                                                         |
| Product EAN number          | 5410288448879                                                |



# DeltaWing LED - DALI dimmable DELTAWING LED72 DALI 4K 1200 0044887

### **PHOTOMETRY**





### **TECHNICAL DRAWINGS**