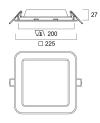

| < 28                      |
| Photobiological Risk Group      | RG0                       |
| Total power consumption (W)     | 14                        |
| Electrical protection           | Class II                  |
| Control gear type               | Electronic ballast        |
| Control gear mounting           | Integrated                |
| Dimmable                        | No                        |
| Housing colour                  | White                     |
| IP rating                       | IP20                      |
| IK rating                       | IK03                      |
| Product EAN number              | 5410288532967             |



# SylFlat LED Non Dimmable - Recessed SYLFLAT 1400 SQUARE 4000K 0053296

### PHOTOMETRY



### **TECHNICAL DRAWINGS**