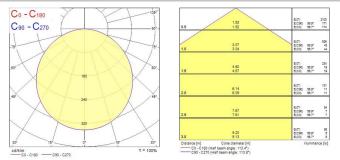

|
| Glare control                   | < 28                      |
| Photobiological Risk Group      | RG0                       |
| Total power consumption (W)     | 14                        |
| Electrical protection           | Class II                  |
| Control gear type               | Electronic ballast        |
| Control gear mounting           | Integrated                |
| Dimmable                        | No                        |
| Housing colour                  | White                     |
| IP rating                       | IP20                      |
| IK rating                       | IK03                      |
| Product EAN number              | 5410288532967             |



# SylFlat LED Non Dimmable - Recessed SYLFLAT 1400 SQUARE 4000K 0053296

### PHOTOMETRY



### **TECHNICAL DRAWINGS**