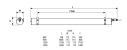

RG0                                 |
| Total power consumption (W) | 39                                  |
| Electrical protection       | Class I                             |
| Control gear type           | Electronic ballast                  |
| Dimmable                    | Yes                                 |
| Minimum dimming level (%)   | 90                                  |
| Housing colour              | Transparent                         |
| IP rating                   | IP66                                |
| IK rating                   | IK06                                |
| Product EAN number          | 5410288476025                       |

#### **PHOTOMETRY**



# Sylproof Tubular LED - DALI Sylproof Tubular LED 2X1200 DALI NW 0047602





### **TECHNICAL DRAWINGS**