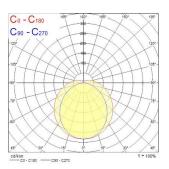

Photobiological Risk Group  | RG0                                 |
| Total power consumption (W) | 39                                  |
| Electrical protection       | Class I                             |
| Control gear type           | Electronic ballast                  |
| Dimmable                    | Yes                                 |
| Minimum dimming level (%)   | 90                                  |
| Housing colour              | Transparent                         |
| IP rating                   | IP66                                |
| IK rating                   | IK06                                |
| Product EAN number          | 5410288476025                       |

#### **PHOTOMETRY**



# Sylproof Tubular LED - DALI Sylproof Tubular LED 2X1200 DALI NW 0047602





### **TECHNICAL DRAWINGS**