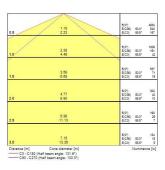

| Photobiological Risk Group  | RG0                                 |
| Total power consumption (W) | 39                                  |
| Electrical protection       | Class I                             |
| Control gear type           | Electronic ballast                  |
| Dimmable                    | Yes                                 |
| Minimum dimming level (%)   | 90                                  |
| Housing colour              | Transparent                         |
| IP rating                   | IP66                                |
| IK rating                   | IK06                                |
| Product EAN number          | 5410288476025                       |

#### **PHOTOMETRY**



# Sylproof Tubular LED - DALI Sylproof Tubular LED 2X1200 DALI NW 0047602





### **TECHNICAL DRAWINGS**