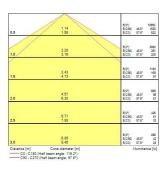

|
| Total power consumption (W)     | 67                                            |
| Electrical protection           | Class I                                       |
| Control gear type               | LED driver constant current                   |
| Dimmable                        | No                                            |
| Housing colour                  | Grey                                          |
| IP rating                       | IP65                                          |
| IK rating                       | IK08                                          |
| Product EAN number              | 5410288486253                                 |

#### **PHOTOMETRY**



# Start Waterproof LED G3 fixed output START Waterproof Twin 1500 HO IP65 8300lm 840 0048625





#### **TECHNICAL DRAWINGS**