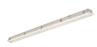

## Start Waterproof LED G3 fixed output START Waterproof Twin 1500 HO IP65 8300lm 840 0048625

### **Product features**

Start Waterproof, integrated LED weatherproof luminaire, with UV stabilized flat diffuser and linear prisms designed to achieve uniform lit appearance, optimise light output and to reduce glare, 301 stainless steel diffuser clips and fixing brackets for surface mounting. Polycarbonate housing, Polycarbonate diffuser, 8300 lm, 67 W, 120 lm/W, 4000 K, drive current 1010 mA, Non dimmable, CRI80, IP65, IK08, Class I, nominal average life (h):50000, 1578 mm x 110 mm x 78 mm ,energy class: A++ A+ A, D-mark

#### PRODUCT OVERVIEW

| Product name                    | START Waterproof Twin 1500 HO IP65 8300lm 840 |
|---------------------------------|-----------------------------------------------|
| Technology                      | LED                                           |
| Housing                         | PC Polycarbonate                              |
| Mount                           | Ceiling surface mounting                      |
| General application             | Logistics & Industry                          |
| ETIM Class                      | EC000109                                      |
| E-number FI                     | 4309044                                       |
| Warranty                        | 5 years                                       |
| Fixture luminous flux (lm)      | 8300                                          |
| Luminaire efficacy (lm/W)       | 124                                           |
| Colour temperature (K)          | 4000                                          |
| Light colour                    | Neutral White                                 |
| CRI (Ra)                        | 80                                            |
| Colour Variation Initial (SDCM) | SDCM5                                         |
| Glare control                   | < 26                                          |
| Photobiological Risk Group      | RG1                                           |
| Total power consumption (W)     | 67                                            |
| Electrical protection           | Class I                                       |
| Control gear type               | LED driver constant current                   |
| Dimmable                        | No                                            |
| Housing colour                  | Grey                                          |
| IP rating                       | IP65                                          |
| IK rating                       | IK08                                          |
| Product EAN number              | 5410288486253                                 |