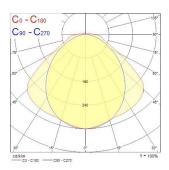

|
| Total power consumption (W)     | 67                                            |
| Electrical protection           | Class I                                       |
| Control gear type               | LED driver constant current                   |
| Dimmable                        | No                                            |
| Housing colour                  | Grey                                          |
| IP rating                       | IP65                                          |
| IK rating                       | IK08                                          |
| Product EAN number              | 5410288486253                                 |

#### **PHOTOMETRY**



# Start Waterproof LED G3 fixed output START Waterproof Twin 1500 HO IP65 8300lm 840 0048625





#### **TECHNICAL DRAWINGS**