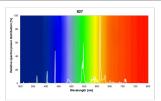

|
| Product Voltage (V)             | 220                                                                                                       |
| Dimmable                        | No                                                                                                        |
| Average life (Nominal) (h)      | 12000                                                                                                     |
| Product EAN number              | 5410288259079                                                                                             |
|                                 |                                                                                                           |

### **PHOTOMETRY**





Lynx D *Lynx-D Superia 26W/827 G24d-3 SLV* **0025907** 

## **TECHNICAL DRAWINGS**