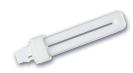

# Lynx D Lynx-D Superia 26W/827 G24d-3 SLV 0025907

#### **Product features**

- Compact and high performance double bend 2-bend pin lamp, - Suitable for operation on electronic control gear (DE type) and magnetic ballast (D version), - Dimmable with suitable dimmer, - Excellent colour rendering, - Suitable for emergency lighting

### PRODUCT OVERVIEW

| Product name                    | Lynx-D Superia 26W/827 G24d-3 SLV                                                                         |
|---------------------------------|-----------------------------------------------------------------------------------------------------------|
| Technology                      | Compact Fluorescent                                                                                       |
| Watt (Rated) (W)                | 26                                                                                                        |
| Lamp shape                      | Other                                                                                                     |
| Туре                            | Lynx D                                                                                                    |
| Cap/Base                        | G24d-3                                                                                                    |
| Lamp finish                     | Frosted/Coated                                                                                            |
| Fixture rating                  | Open                                                                                                      |
| General application             | Education, Hospitality, Logistics & Industry, Museums & Galleries, Office, Retail, Residential & Consumer |
| ETIM Class                      | EC000087                                                                                                  |
| E-number FI                     | 4944106                                                                                                   |
| E-number SE                     | 8357365                                                                                                   |
| Luminous flux (Im)              | 1800                                                                                                      |
| Colour temperature (K)          | 2700                                                                                                      |
| Light colour                    | Homelight                                                                                                 |
| CRI (Ra)                        | 82                                                                                                        |
| Colour Variation Initial (SDCM) | SDCM5                                                                                                     |
| Photobiological Risk Group      | Not applicable                                                                                            |
| Wattage (W)                     | 26                                                                                                        |
| Product Voltage (V)             | 220                                                                                                       |
| Dimmable                        | No                                                                                                        |
| Average life (Nominal) (h)      | 12000                                                                                                     |
| Product EAN number              | 5410288259079                                                                                             |
|                                 |                                                                                                           |