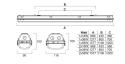

| Ceiling surface mounting       |
| General application   | Logistics & Industry           |
| ETIM Class            | EC002892                       |
| Warranty              | 2 years                        |
| Light colour          | N/A                            |
| Electrical protection | Class I                        |
| Control gear type     | Electronic ballast             |
| Control gear mounting | Integral                       |
| Housing colour        | Grey                           |
| IP rating             | IP66                           |
| IK rating             | IK08                           |
| Product EAN number    | 5410288458199                  |
|                       |                                |

## PHOTOMETRY



## **TECHNICAL DRAWINGS**