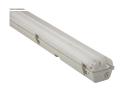

# Start Waterproof T8 START WATERPROOF T8 PC 2x36 EB 0045819

#### **Product features**

Start Waterproof T8 weatherproof luminaire, Polycarbonate housing, Polycarbonate Diffuser, 2 x 36W, Non Dimmable Electronic Ballast, IP66, IK08, Lamp not included, To be used with LFL tubes

# **PRODUCT OVERVIEW**

| Product name          | START WATERPROOF T8 PC 2x36 EB |
|-----------------------|--------------------------------|
| Technology            | Fluorescent                    |
| Housing               | PC Polycarbonate               |
| Mount                 | Ceiling surface mounting       |
| General application   | Logistics & Industry           |
| ETIM Class            | EC002892                       |
| Warranty              | 2 years                        |
| Light colour          | N/A                            |
| Electrical protection | Class I                        |
| Control gear type     | Electronic ballast             |
| Control gear mounting | Integral                       |
| Housing colour        | Grey                           |
| IP rating             | IP66                           |
| IK rating             | IK08                           |
| Product EAN number    | 5410288458199                  |
|                       |                                |