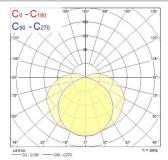

|
| Mount                 | Ceiling surface mounting       |
| General application   | Logistics & Industry           |
| ETIM Class            | EC002892                       |
| Warranty              | 2 years                        |
| Light colour          | N/A                            |
| Electrical protection | Class I                        |
| Control gear type     | Electronic ballast             |
| Control gear mounting | Integral                       |
| Housing colour        | Grey                           |
| IP rating             | IP66                           |
| IK rating             | IK08                           |
| Product EAN number    | 5410288458199                  |
|                       |                                |

## PHOTOMETRY



## **TECHNICAL DRAWINGS**