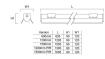

SYMMETRIC REFLECTOR ACCESSORY 1200MM |
|-----------------------|----------------------------------------------------|
| Technology            | Accessory                                          |
| General application   | Logistics & Industry                               |
| ETIM Class            | EC002558                                           |
| E-number FI           | 4274297                                            |
| E-number SE           | 7213434                                            |
| Warranty              | 5 years                                            |
| Control gear mounting | Built-in                                           |
| Product EAN number    | 5410288452333                                      |

### **PHOTOMETRY**

### **TECHNICAL DRAWINGS**