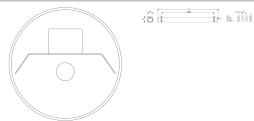

|
| Colour temperature (K)      | 3000                              |
| Light colour                | Warm White                        |
| Total power consumption (W) | 72                                |
| Electrical protection       | Class I                           |
| Control gear type           | Electronic ballast                |
| Housing colour              | RAL 9016 - Traffic white / Bezel  |
| IP rating                   | IP66                              |
| IK rating                   | IK08                              |
| Product EAN number          | 5410288423210                     |
| Light source included       | 0002784                           |
|                             |                                   |

## PHOTOMETRY

## **TECHNICAL DRAWINGS**