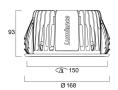

|
| Photobiological Risk Group  | RG1                                   |
| Total power consumption (W) | 17                                    |
| Electrical protection       | Class II                              |
| Control gear type           | Electronic ballast                    |
| Dimmable                    | Yes                                   |
| Housing colour              | White                                 |
| IP rating                   | IP23                                  |
| IK rating                   | IK02                                  |
| Product EAN number          | 8711971981022                         |

### **PHOTOMETRY**



# Insaver LED II 150 Insaver LED II 150 Low Output WW 1-10 3098102



### **TECHNICAL DRAWINGS**