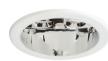

#### **Product features**

Circular LED downlight with up to 114lm/W efficacy and 2,400 luminaire lumen output. Innovative easy installation system allows for a rapid, single point installation. For 150mm cut outs. IP44 or UGR<19 compliant with additional accessories. 3 hour emergency and surface mounted versions available. Plus3 version includes Wieland GST connector.

## **PRODUCT OVERVIEW**

| Product name                | Insaver LED II 150 Low Output WW 1-10 |
|-----------------------------|---------------------------------------|
| Technology                  | LED                                   |
| Housing                     | AGC (advanced graphite composite)     |
| Mount                       | Ceiling recessed mounting             |
| Environment                 | Internal                              |
| General application         | Office                                |
| ETIM Class                  | EC001744                              |
| E-number FI                 | 4271285                               |
| E-number SE                 | 7464703                               |
| Warranty                    | 5 years                               |
| Fixture luminous flux (lm)  | 1650                                  |
| Luminaire efficacy (Im/W)   | 97                                    |
| LOR (%)                     | 100                                   |
| Colour temperature (K)      | 3000                                  |
| CRI (Ra)                    | 80                                    |
| Colour Consistency (SDCM)   | 3                                     |
| Beam Angle (°)              | 76                                    |
| Glare control               | < 19                                  |
| Photobiological Risk Group  | RG1                                   |
| Total power consumption (W) | 17                                    |
| Electrical protection       | Class II                              |
| Control gear type           | Electronic ballast                    |
| Dimmable                    | Yes                                   |
| Housing colour              | White                                 |
| IP rating                   | IP23                                  |
| IK rating                   | IK02                                  |
| Product EAN number          | 8711971981022                         |