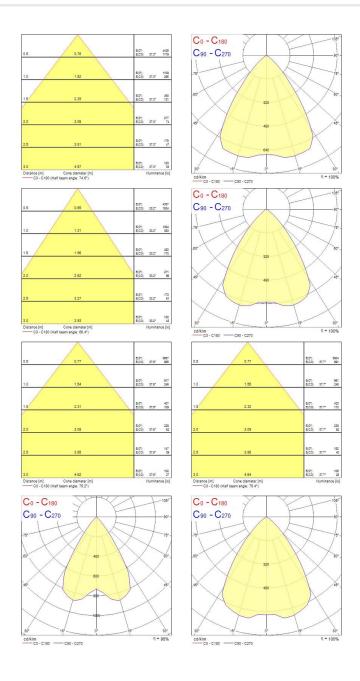

trol               | < 19                                  |
| Photobiological Risk Group  | RG1                                   |
| Total power consumption (W) | 17                                    |
| Electrical protection       | Class II                              |
| Control gear type           | Electronic ballast                    |
| Dimmable                    | Yes                                   |
| Housing colour              | White                                 |
| IP rating                   | IP23                                  |
| IK rating                   | IK02                                  |
| Product EAN number          | 8711971981022                         |

### **PHOTOMETRY**



# Insaver LED II 150 Insaver LED II 150 Low Output WW 1-10 3098102



### **TECHNICAL DRAWINGS**