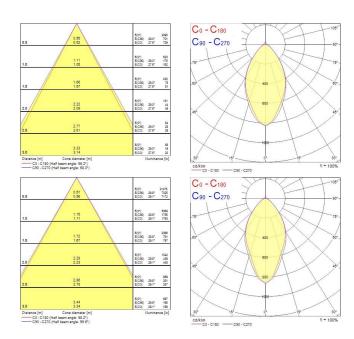

|
| Photobiological Risk Group  | RG0                                 |
| Total power consumption (W) | 54                                  |
| Electrical protection       | Class I                             |
| Control gear type           | Electronic ballast                  |
| Dimmable                    | No                                  |
| Housing colour              | White                               |
| IP rating                   | IP20                                |
| IK rating                   | IK02                                |
| Product EAN number          | 5410288421186                       |
|                             |                                     |

### PHOTOMETRY



# Syl-Line electrical unit SYL-LINE GT3R 4K NR WH EM 0042118



### **TECHNICAL DRAWINGS**

| 4    | +200   | - H- | +30 |           | 100 |     |     | ×     |     | 101 |
|------|--------|------|-----|-----------|-----|-----|-----|-------|-----|-----|
|      | 1.     |      |     |           |     |     |     | 1.138 | 00  | +0  |
| _    | -      | <br> |     | - Charles | -   | - F |     | 100   | 140 | = 1 |
| 201  |        |      |     |           |     |     |     |       |     |     |
|      |        |      |     |           |     |     |     |       |     |     |
|      |        |      |     |           | _   |     |     |       |     |     |
|      |        |      |     |           |     |     |     |       |     |     |
| an   |        |      |     | +         |     |     | 3   |       |     |     |
| an   | , las. |      |     | 1.00